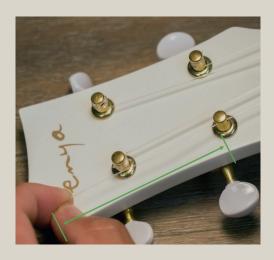

#### STEP7

Wind the string by turning the tuning peg counterclockwise.

**Note:** Avoid tighten the string excessively, use a tuner while tuning.