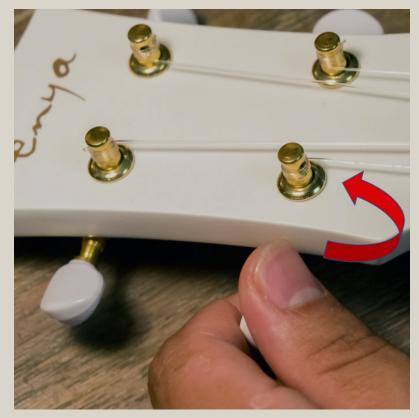

#### STEP7

Wind the string by turning the tuning peg counterclockwise.

**Note:** Avoid tighten the string excessively, use a tuner while tuning.