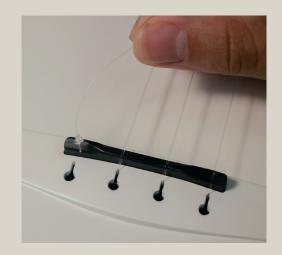

#### STEP 5

Insert the string knot into the slot on bridge.

#### STEP 6

Insert the string knot into the slot on bridge.