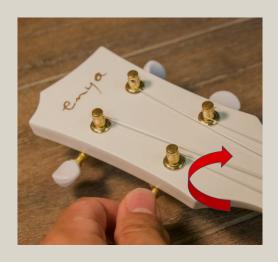

#### STEP 1

Loose the string by turning the tuning peg clockwise.

**Note**: When face the tuner peg directly, turn clockwise turn to loose; turn counter-clockwise to tighten