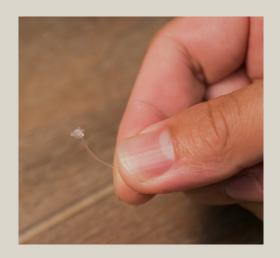

#### STEP 4

Make a knot at the end of string, the knot should be strong and big enough to not slip through the bridge.