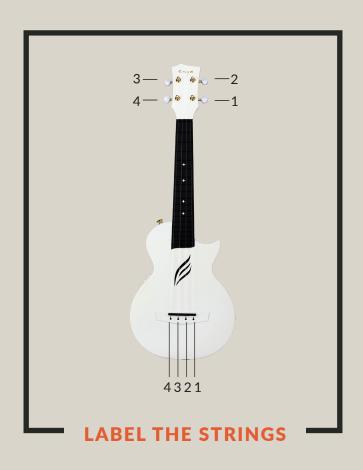

POLICY         |
| 12 | THANK YOU             |



#### **Specifications**

Model Nova U

Size Concert 23"

Body Thickness 2 Inch

Weight 1.25 LBS

Top Carbon Fiber Composite Polycarbonate

Back & Sides Carbon Fiber Composite Polycarbonate

Neck Carbon Fiber Composite Polycarbonate

Fretboard Carbon Fiber Composite Polycarbonate

Finish Satin

Tuning Pegs Open Gold Classic

Nut & Saddle Carbon Fiber Composite Polycarbonate

Nut Width 1-7/16"

Strings Enya Carbon

Pickup DOUBLE® Acoustic Plus (Optional)

#### GUIDE

## HOW TO CHANGE STRINGS

#### STEP 1

Loose the string by turning the tuning peg clockwise.

**Note**: When face the tuner peg directly, turn clockwise turn to loose; turn counter-clockwise to tighten



#### STEP 2

Remove the string by taking the end knot out of the slot.





STEP 3

Get the new strings ready.



#### STEP 4

Make a knot at the end of string, the knot should be strong and big enough to not slip through the bridge.



#### STEP 5

Insert the string knot into the slot on bridge.



#### STEP 6

Insert the string knot into the slot on bridge.



#### STEP7

Wind the string by turning the tuning peg counterclockwise.

**Note:** Avoid tighten the string excessively, use a tuner while tuning.





# ACOUSTIC PLUS SYSTEM

INSTRUCTIONS

Please follow the instructions to explore the Acoustic Plus features if you have purchased the Nova U Acoustic Plus model.

# knob 1 Press and hold to turn on the Acoustic Plus system, quick press to turn off. Turn to control volume. knob 2 Turn to control Reverb effect. knob 3 Turn to control Chorus effect.

The Acou