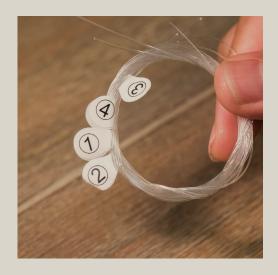

#### STEP 2

Remove the string by taking the end knot out of the slot.

STEP 3

Get the new strings ready.

#### STEP 4

Make a knot at the end of string, the knot should be strong and big enough to not slip through the bridge.