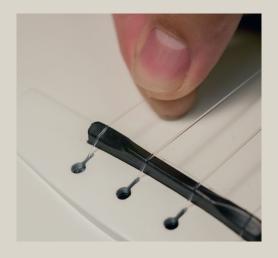

#### STEP 5

Insert the string knot into the slot on bridge.

#### STEP 6

Insert the string knot into the slot on bridge.