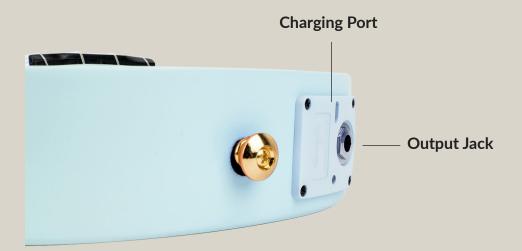

# knob 1 Press and hold to turn on the Acoustic Plus system, quick press to turn off. Turn to control volume. knob 2 Turn to control Reverb effect. knob 3 Turn to control Chorus effect.

The Acoustic Plus uses as a regular acoustic-electric system as well. The output jack locates on the bottom of the ukulele body.

### **CHARGING**

INSTRUCTIONS

Please locate the micro USB charging port on the bottom of the ukulele body. Use a regular USB power source to charge the ukulele. Charging light turns into green from red once the battery is fully charged. The battery takes 2 hours to charge to full and provides a use time up to 4 hours.