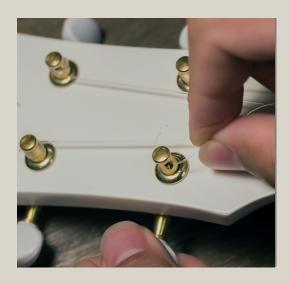

#### STEP 1

Loose the string by turning the tuning peg clockwise.

**Note**: When face the tuner peg directly, turn clockwise turn to loose; turn counter-clockwise to tighten

#### STEP 2

Remove the string by taking the end knot out of the slot.

STEP 3

Get the new strings ready.